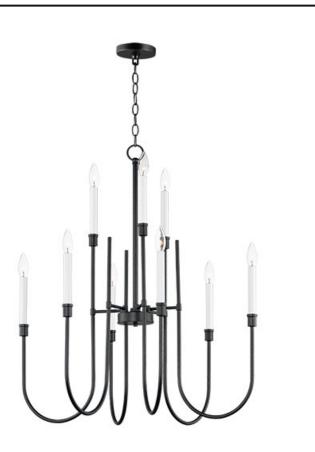

## **PRODUCT DESCRIPTION**

Updating the traditional chandelier form, the Tux collection uses elongated sweeping lines evocative of the mid-20th century and stripped down ornamentation to create a transitional lighting product relevant again. The two-tone Black and White powder coated finish offers a neutral color palette, which coordinates perfectly with a variety of settings. Use decorative tubular bulbs or globes to dress up the design, or keep it classic with candelabra lamps.

## HANGING WEIGHT LAMPING

CANOPY

DIMMABLE

INPUT VOLTAGE BULB BULB INCLUDED

: 30" W x 33.75" H

:120V

: 9 x 60W Incandescent E12 Candelabra , 540W Total : (Not Included) : Y

Black (BK)