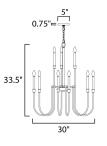

## **MEASUREMENTS** DIMENSION

: 5" W x 0.75" H : 9.66 lb

## HANGING WEIGHT LAMPING

CANOPY

DIMMABLE

INPUT VOLTAGE BULB BULB INCLUDED

: 30" W x 33.75" H

:120V

: 9 x 60W Incandescent E12 Candelabra , 540W Total : (Not Included) : Y

Black (BK)